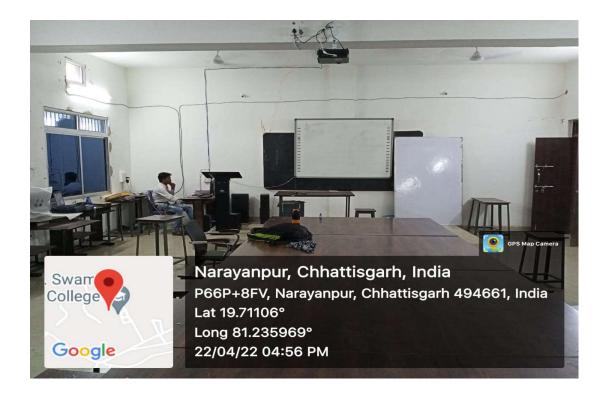

## Room No. – 8 (Seminar Hall) Projector/Internet

(Dr. S, R, Kunjam)

Principal
Govt. Swami Atmanand Post Graduate
College Narayanpur ( C.G.)

Principal
Govt. Swami Atmanand Post Graduat
College Narayanpur (C.G.)