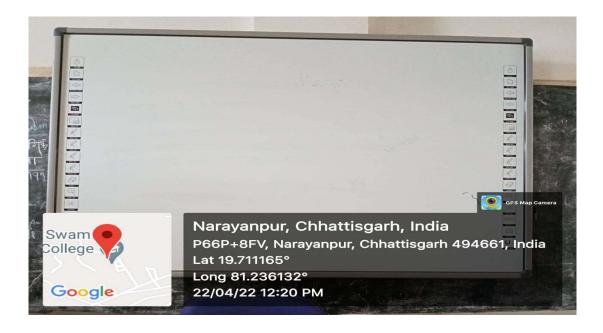

### Room No. – 32 (Smart class, LAN, Wi-fi, Projector)

(Dr. S, R, Kunjam)
Principal
Govt. Swami Atmanand Post Graduate
College Narayanpur (C.G.)
Principal
Govt. Swami Atmanand Post Graduate
College Narayanpur (C.G.)